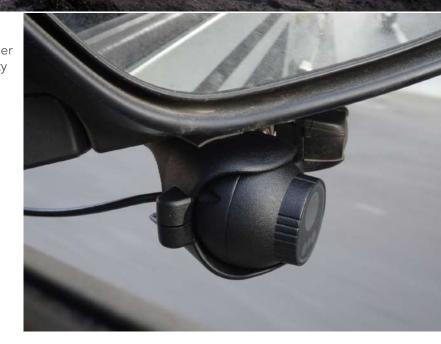

# SIDEVIEW SURVEILLANCE CAMERA WITH 3-POINT MOUNT HOLDER

#### **INTRODUCTION**

**CV-CC216FH** Series, 1080P / 2MP high resolution camera to reduce side blind spots, 3 - point mount holder whole body mechanical design, prevents slippery and vibration. The whole aluminum die-casting design with abrasive resistant layer, which supports acid and alkali liquid resistance. Video analytics can also be applied to enable megapixel streaming only when it is automatically activated. Equipped with F2.0 large aperture and IR illuminator that pulls in more light, provides crystal clear video on either side of vehicles both day and night.

#### **MAIN FEATURES**

- AHD 1080P CMOS image sensor brings high-quality digital image captures and video recording
- · Compatible with 1080P AHD DVR system, capture footage of any incident or unexpected situation
- The whole aluminum die-casting design with abrasive resistant layer, excellence of thermal performance
- $\cdot$  Three way rotate designed, allows to quickly modify the viewing angle
- $\cdot$  Powered by DC 12V which is durable and longlasting, and can be used for a long time