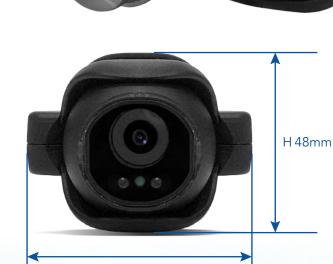

#### **INTRODUCTION**

**CV-CC216FH** Series, 1080P / 2MP high resolution camera to reduce side blind spots, 3 - point mount holder whole body mechanical design, prevents slippery and vibration. The whole aluminum die-casting design with abrasive resistant layer, which supports acid and alkali liquid resistance. Video analytics can also be applied to enable megapixel streaming only when it is automatically activated. Equipped with F2.0 large aperture and IR illuminator that pulls in more light, provides crystal clear video on either side of vehicles both day and night.