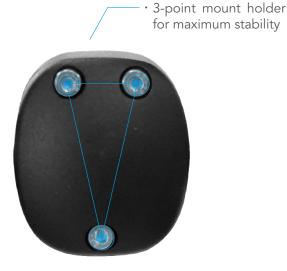

# SIDEVIEW SURVEILLANCE CAMERA WITH 3-POINT MOUNT HOLDER

#### **INTRODUCTION**

**CV-CC216FH** Series, 1080P / 2MP high resolution camera to reduce side blind spots, 3 - point mount holder whole body mechanical design, prevents slippery and vibration. The whole aluminum die-casting design with abrasive resistant layer, which supports acid and alkali liquid resistance. Video analytics can also be applied to enable megapixel streaming only when it is automatically activated. Equipped with F2.0 large aperture and IR illuminator that pulls in more light, provides crystal clear video on either side of vehicles both day and night.